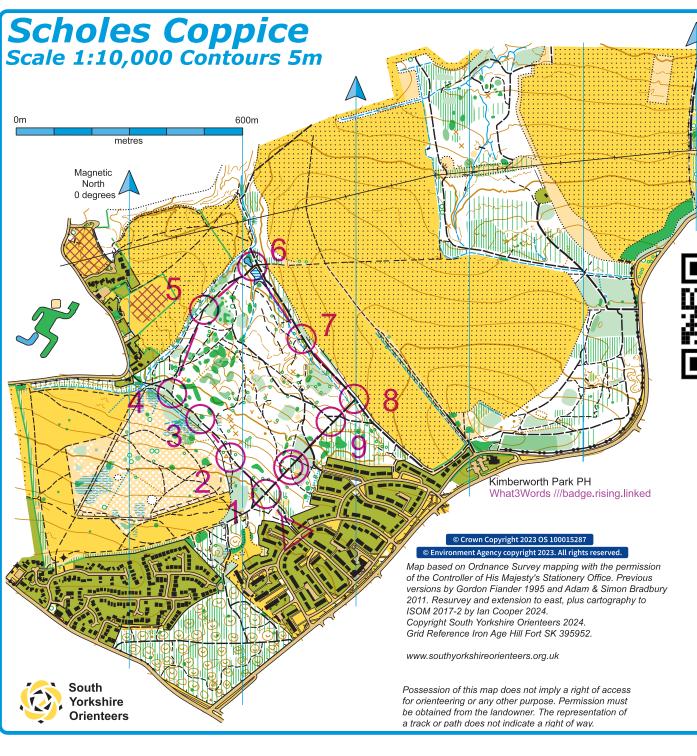

## **Find Your Way Rotherham Scholes** Coppice Short 1.6 km Path 31 Path Junction 40 Path Junction 33 Thicket, Southwest side Path Junction

Path Junction 160 m

39

35 Path Junction 36 Pond, Southeast side 37 Path Junction 38 Path Junction