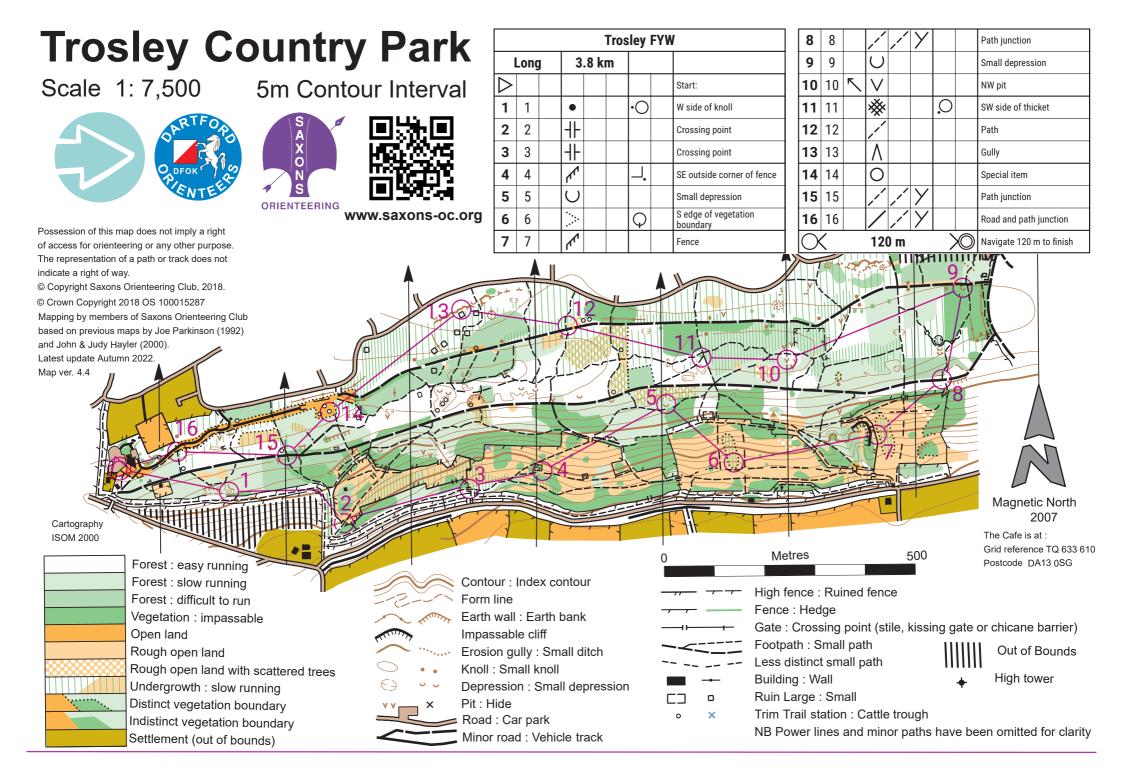

## **Trosley Country Park**

Scale 1: 7,500 5m Contour Interval

Possession of this map does not imply a right of access for orienteering or any other purpose. The representation of a path or track does not

© Copyright Saxons Orienteering Club, 2018. © Crown Copyright 2018 OS 100015287 Mapping by members of Saxons Orienteering Club based on previous maps by Joe Parkinson (1992)

indicate a right of way.

Map ver. 4.4

and John & Judy Hayler (2000). Latest update Autumn 2022.

໌ www.saxons-oc.org

Magnetic North 2007

Cartography

| 2000 |                                      |                                                                                                                                                                                                                                                                                                                                                                                                                                                                                                                                                                                                                                                                                                                                                                                                                                                                                                                                                                                                                                                                                                                                                                                                                                                                                                                                                                                                                                                                                                                                                                                                                                                                                                                                                                                                                                                                                                                                                                                                                                                                                                                                |                               |    | •        | Metres                     | 500               |          | he Cafe is at :<br>Grid reference TQ 633 610 |
|------|--------------------------------------|--------------------------------------------------------------------------------------------------------------------------------------------------------------------------------------------------------------------------------------------------------------------------------------------------------------------------------------------------------------------------------------------------------------------------------------------------------------------------------------------------------------------------------------------------------------------------------------------------------------------------------------------------------------------------------------------------------------------------------------------------------------------------------------------------------------------------------------------------------------------------------------------------------------------------------------------------------------------------------------------------------------------------------------------------------------------------------------------------------------------------------------------------------------------------------------------------------------------------------------------------------------------------------------------------------------------------------------------------------------------------------------------------------------------------------------------------------------------------------------------------------------------------------------------------------------------------------------------------------------------------------------------------------------------------------------------------------------------------------------------------------------------------------------------------------------------------------------------------------------------------------------------------------------------------------------------------------------------------------------------------------------------------------------------------------------------------------------------------------------------------------|-------------------------------|----|----------|----------------------------|-------------------|----------|----------------------------------------------|
|      | Forest : easy running                |                                                                                                                                                                                                                                                                                                                                                                                                                                                                                                                                                                                                                                                                                                                                                                                                                                                                                                                                                                                                                                                                                                                                                                                                                                                                                                                                                                                                                                                                                                                                                                                                                                                                                                                                                                                                                                                                                                                                                                                                                                                                                                                                |                               | 0  |          | Metres                     | 500               | P        | ostcode DA13 0SG                             |
|      | Forest : slow running                |                                                                                                                                                                                                                                                                                                                                                                                                                                                                                                                                                                                                                                                                                                                                                                                                                                                                                                                                                                                                                                                                                                                                                                                                                                                                                                                                                                                                                                                                                                                                                                                                                                                                                                                                                                                                                                                                                                                                                                                                                                                                                                                                | Contour : Index contour       |    |          | High fence : Ruined fen    | ce                |          |                                              |
|      | Forest : difficult to run            |                                                                                                                                                                                                                                                                                                                                                                                                                                                                                                                                                                                                                                                                                                                                                                                                                                                                                                                                                                                                                                                                                                                                                                                                                                                                                                                                                                                                                                                                                                                                                                                                                                                                                                                                                                                                                                                                                                                                                                                                                                                                                                                                | Form line                     |    |          | Fence : Hedge              | 00                |          |                                              |
|      | Vegetation : impassable              | A AMANT                                                                                                                                                                                                                                                                                                                                                                                                                                                                                                                                                                                                                                                                                                                                                                                                                                                                                                                                                                                                                                                                                                                                                                                                                                                                                                                                                                                                                                                                                                                                                                                                                                                                                                                                                                                                                                                                                                                                                                                                                                                                                                                        | Earth wall : Earth bank       |    |          | 0                          |                   |          |                                              |
|      | Open land                            | A THINK AND AND A THINK AND AND A THINK AND AND A THINK AND A THINK AND A THINK AND A THIN | Impassable cliff              |    | — i      | Gate : Crossing point (s   | itile, kissing ga | ate or   | chicane barrier)                             |
|      | Rough open land                      | ~                                                                                                                                                                                                                                                                                                                                                                                                                                                                                                                                                                                                                                                                                                                                                                                                                                                                                                                                                                                                                                                                                                                                                                                                                                                                                                                                                                                                                                                                                                                                                                                                                                                                                                                                                                                                                                                                                                                                                                                                                                                                                                                              | Erosion gully : Small ditch   | -4 |          | Footpath : Small path      |                   |          | Out of Bounds                                |
|      | Rough open land with scattered trees | •••                                                                                                                                                                                                                                                                                                                                                                                                                                                                                                                                                                                                                                                                                                                                                                                                                                                                                                                                                                                                                                                                                                                                                                                                                                                                                                                                                                                                                                                                                                                                                                                                                                                                                                                                                                                                                                                                                                                                                                                                                                                                                                                            | Knoll : Small knoll           |    |          | Less distinct small path   |                   | 1111     | Link town                                    |
|      | Undergrowth : slow running           | ()                                                                                                                                                                                                                                                                                                                                                                                                                                                                                                                                                                                                                                                                                                                                                                                                                                                                                                                                                                                                                                                                                                                                                                                                                                                                                                                                                                                                                                                                                                                                                                                                                                                                                                                                                                                                                                                                                                                                                                                                                                                                                                                             | Depression : Small depression |    | <b>—</b> | Building : Wall            | -                 | <b>+</b> | High tower                                   |
|      | Distinct vegetation boundary         | vv ×                                                                                                                                                                                                                                                                                                                                                                                                                                                                                                                                                                                                                                                                                                                                                                                                                                                                                                                                                                                                                                                                                                                                                                                                                                                                                                                                                                                                                                                                                                                                                                                                                                                                                                                                                                                                                                                                                                                                                                                                                                                                                                                           | Pit : Hide                    |    | 0        | Ruin Large : Small         |                   |          |                                              |
|      | Indistinct vegetation boundary       |                                                                                                                                                                                                                                                                                                                                                                                                                                                                                                                                                                                                                                                                                                                                                                                                                                                                                                                                                                                                                                                                                                                                                                                                                                                                                                                                                                                                                                                                                                                                                                                                                                                                                                                                                                                                                                                                                                                                                                                                                                                                                                                                | Road : Car park               | 0  | ×        | Trim Trail station : Cattl | 0                 |          |                                              |
|      | Settlement (out of bounds)           | $\sim$                                                                                                                                                                                                                                                                                                                                                                                                                                                                                                                                                                                                                                                                                                                                                                                                                                                                                                                                                                                                                                                                                                                                                                                                                                                                                                                                                                                                                                                                                                                                                                                                                                                                                                                                                                                                                                                                                                                                                                                                                                                                                                                         | Minor road : Vehicle track    |    |          | NB Power lines and mir     | nor paths have    | e been   | omitted for clarity                          |