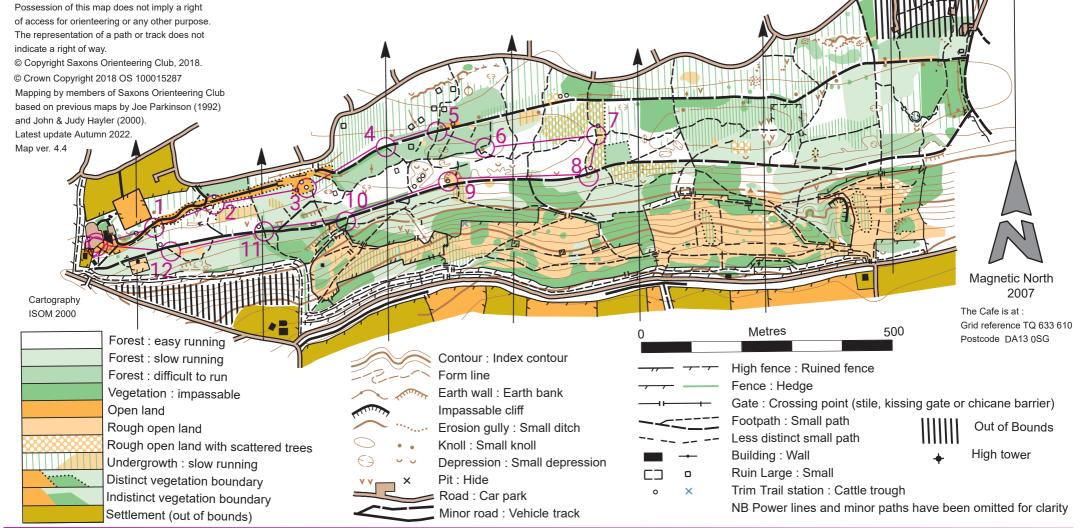

## **Trosley Country Park**

Scale 1: 7,500

5m Contour Interval

|                  | Trosley FYW |  |           |   |   |  |  |                        |  |  |  |  |
|------------------|-------------|--|-----------|---|---|--|--|------------------------|--|--|--|--|
| Short            |             |  | 2.1 km    |   |   |  |  |                        |  |  |  |  |
| $\triangleright$ |             |  |           |   |   |  |  | Start:                 |  |  |  |  |
| 1                | 1           |  |           | / | У |  |  | Road and path junction |  |  |  |  |
| 2                | 2           |  | $\square$ | / | У |  |  | Road and path junction |  |  |  |  |
| 3                | 3           |  | 0         |   |   |  |  | Special item           |  |  |  |  |
| 4                | 4           |  | /         | / | У |  |  | Path junction          |  |  |  |  |
| 5                | 5           |  | /         | / | Х |  |  | Path crossing          |  |  |  |  |

| 6                       | 6  | б • |        |   | $\odot$  |  | NE part of knoll |                          |  |  |  |
|-------------------------|----|-----|--------|---|----------|--|------------------|--------------------------|--|--|--|
| 7                       | 7  |     | 1      | / | $\times$ |  |                  | Path crossing            |  |  |  |
| 8                       | 8  |     | $\cup$ |   |          |  |                  | Small depression         |  |  |  |
| 9                       | 9  |     | 0      |   |          |  |                  | Special item             |  |  |  |
| 10                      | 10 |     | 1      |   |          |  |                  | Path                     |  |  |  |
| 11                      | 11 |     | 1      | / |          |  |                  | Path junction            |  |  |  |
| 12                      | 12 |     | /      |   |          |  |                  | Path                     |  |  |  |
| $\overline{\mathbf{X}}$ |    |     | 150 m  |   |          |  | Ø                | Navigate 150 m to finish |  |  |  |
|                         |    |     |        |   |          |  |                  |                          |  |  |  |

## **Trosley Country Park**

Scale 1: 7,500 5m Contour Interval

Possession of this map does not imply a right of access for orienteering or any other purpose. The representation of a path or track does not

© Copyright Saxons Orienteering Club, 2018. © Crown Copyright 2018 OS 100015287 Mapping by members of Saxons Orienteering Club based on previous maps by Joe Parkinson (1992)

indicate a right of way.

Map ver. 4.4

and John & Judy Hayler (2000). Latest update Autumn 2022.

໌ www.saxons-oc.org

Magnetic North 2007

Cartography

| 2000 |                                      |                                                                                                                                                                                                                                                                                                                                                                                                                                                                                                                                                                                                                                                                                                                                                                                                                                                                                                                                                                                                                                                                                                                                                                                                                                                                                                                                                                                                                                                                                                                                                                                                                                                                                                                                                                                                                                                                                                                                                                                                                                                                                                                                |                               |    | •        | Metres                     | 500               |          | he Cafe is at :<br>Grid reference TQ 633 610 |
|------|--------------------------------------|--------------------------------------------------------------------------------------------------------------------------------------------------------------------------------------------------------------------------------------------------------------------------------------------------------------------------------------------------------------------------------------------------------------------------------------------------------------------------------------------------------------------------------------------------------------------------------------------------------------------------------------------------------------------------------------------------------------------------------------------------------------------------------------------------------------------------------------------------------------------------------------------------------------------------------------------------------------------------------------------------------------------------------------------------------------------------------------------------------------------------------------------------------------------------------------------------------------------------------------------------------------------------------------------------------------------------------------------------------------------------------------------------------------------------------------------------------------------------------------------------------------------------------------------------------------------------------------------------------------------------------------------------------------------------------------------------------------------------------------------------------------------------------------------------------------------------------------------------------------------------------------------------------------------------------------------------------------------------------------------------------------------------------------------------------------------------------------------------------------------------------|-------------------------------|----|----------|----------------------------|-------------------|----------|----------------------------------------------|
|      | Forest : easy running                |                                                                                                                                                                                                                                                                                                                                                                                                                                                                                                                                                                                                                                                                                                                                                                                                                                                                                                                                                                                                                                                                                                                                                                                                                                                                                                                                                                                                                                                                                                                                                                                                                                                                                                                                                                                                                                                                                                                                                                                                                                                                                                                                |                               | 0  |          | Metres                     | 500               | P        | ostcode DA13 0SG                             |
|      | Forest : slow running                |                                                                                                                                                                                                                                                                                                                                                                                                                                                                                                                                                                                                                                                                                                                                                                                                                                                                                                                                                                                                                                                                                                                                                                                                                                                                                                                                                                                                                                                                                                                                                                                                                                                                                                                                                                                                                                                                                                                                                                                                                                                                                                                                | Contour : Index contour       |    |          | High fence : Ruined fen    | ce                |          |                                              |
|      | Forest : difficult to run            |                                                                                                                                                                                                                                                                                                                                                                                                                                                                                                                                                                                                                                                                                                                                                                                                                                                                                                                                                                                                                                                                                                                                                                                                                                                                                                                                                                                                                                                                                                                                                                                                                                                                                                                                                                                                                                                                                                                                                                                                                                                                                                                                | Form line                     |    |          | Fence : Hedge              | 00                |          |                                              |
|      | Vegetation : impassable              | A AMANT                                                                                                                                                                                                                                                                                                                                                                                                                                                                                                                                                                                                                                                                                                                                                                                                                                                                                                                                                                                                                                                                                                                                                                                                                                                                                                                                                                                                                                                                                                                                                                                                                                                                                                                                                                                                                                                                                                                                                                                                                                                                                                                        | Earth wall : Earth bank       |    |          | 0                          |                   |          |                                              |
|      | Open land                            | A THINK AND AND A THINK AND AND A THINK AND AND A THINK AND A THINK AND A THINK AND A THIN | Impassable cliff              |    | — i      | Gate : Crossing point (s   | itile, kissing ga | ate or   | chicane barrier)                             |
|      | Rough open land                      | ~                                                                                                                                                                                                                                                                                                                                                                                                                                                                                                                                                                                                                                                                                                                                                                                                                                                                                                                                                                                                                                                                                                                                                                                                                                                                                                                                                                                                                                                                                                                                                                                                                                                                                                                                                                                                                                                                                                                                                                                                                                                                                                                              | Erosion gully : Small ditch   | -4 |          | Footpath : Small path      |                   |          | Out of Bounds                                |
|      | Rough open land with scattered trees | •••                                                                                                                                                                                                                                                                                                                                                                                                                                                                                                                                                                                                                                                                                                                                                                                                                                                                                                                                                                                                                                                                                                                                                                                                                                                                                                                                                                                                                                                                                                                                                                                                                                                                                                                                                                                                                                                                                                                                                                                                                                                                                                                            | Knoll : Small knoll           |    |          | Less distinct small path   |                   | 1111     | Link town                                    |
|      | Undergrowth : slow running           | ()                                                                                                                                                                                                                                                                                                                                                                                                                                                                                                                                                                                                                                                                                                                                                                                                                                                                                                                                                                                                                                                                                                                                                                                                                                                                                                                                                                                                                                                                                                                                                                                                                                                                                                                                                                                                                                                                                                                                                                                                                                                                                                                             | Depression : Small depression |    | <b>—</b> | Building : Wall            | -                 | <b>+</b> | High tower                                   |
|      | Distinct vegetation boundary         | vv ×                                                                                                                                                                                                                                                                                                                                                                                                                                                                                                                                                                                                                                                                                                                                                                                                                                                                                                                                                                                                                                                                                                                                                                                                                                                                                                                                                                                                                                                                                                                                                                                                                                                                                                                                                                                                                                                                                                                                                                                                                                                                                                                           | Pit : Hide                    |    | 0        | Ruin Large : Small         |                   |          |                                              |
|      | Indistinct vegetation boundary       |                                                                                                                                                                                                                                                                                                                                                                                                                                                                                                                                                                                                                                                                                                                                                                                                                                                                                                                                                                                                                                                                                                                                                                                                                                                                                                                                                                                                                                                                                                                                                                                                                                                                                                                                                                                                                                                                                                                                                                                                                                                                                                                                | Road : Car park               | 0  | ×        | Trim Trail station : Cattl | 0                 |          |                                              |
|      | Settlement (out of bounds)           | $\sim$                                                                                                                                                                                                                                                                                                                                                                                                                                                                                                                                                                                                                                                                                                                                                                                                                                                                                                                                                                                                                                                                                                                                                                                                                                                                                                                                                                                                                                                                                                                                                                                                                                                                                                                                                                                                                                                                                                                                                                                                                                                                                                                         | Minor road : Vehicle track    |    |          | NB Power lines and mir     | nor paths have    | e been   | omitted for clarity                          |