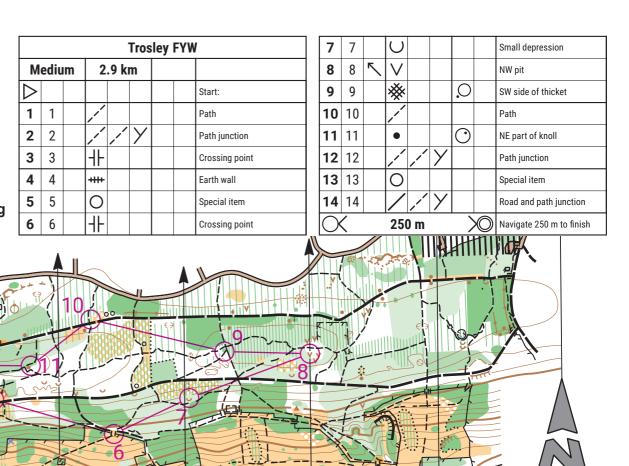

## **Trosley Country Park**

Scale 1: 7,500

5m Contour Interval

|                  | Trosley FYW |  |           |   |   |  |  |                        |  |  |  |  |
|------------------|-------------|--|-----------|---|---|--|--|------------------------|--|--|--|--|
| Short            |             |  | 2.1 km    |   |   |  |  |                        |  |  |  |  |
| $\triangleright$ |             |  |           |   |   |  |  | Start:                 |  |  |  |  |
| 1                | 1           |  |           | / | У |  |  | Road and path junction |  |  |  |  |
| 2                | 2           |  | $\square$ | / | У |  |  | Road and path junction |  |  |  |  |
| 3                | 3           |  | 0         |   |   |  |  | Special item           |  |  |  |  |
| 4                | 4           |  | /         | / | У |  |  | Path junction          |  |  |  |  |
| 5                | 5           |  | /         | / | Х |  |  | Path crossing          |  |  |  |  |

| 6                       | 6  | б • |        |   | $\odot$  |  | NE part of knoll |                          |  |  |  |
|-------------------------|----|-----|--------|---|----------|--|------------------|--------------------------|--|--|--|
| 7                       | 7  |     | 1      | / | $\times$ |  |                  | Path crossing            |  |  |  |
| 8                       | 8  |     | $\cup$ |   |          |  |                  | Small depression         |  |  |  |
| 9                       | 9  |     | 0      |   |          |  |                  | Special item             |  |  |  |
| 10                      | 10 |     | 1      |   |          |  |                  | Path                     |  |  |  |
| 11                      | 11 |     | 1      | / |          |  |                  | Path junction            |  |  |  |
| 12                      | 12 |     | /      |   |          |  |                  | Path                     |  |  |  |
| $\overline{\mathbf{X}}$ |    |     | 150 m  |   |          |  | Ø                | Navigate 150 m to finish |  |  |  |
|                         |    |     |        |   |          |  |                  |                          |  |  |  |