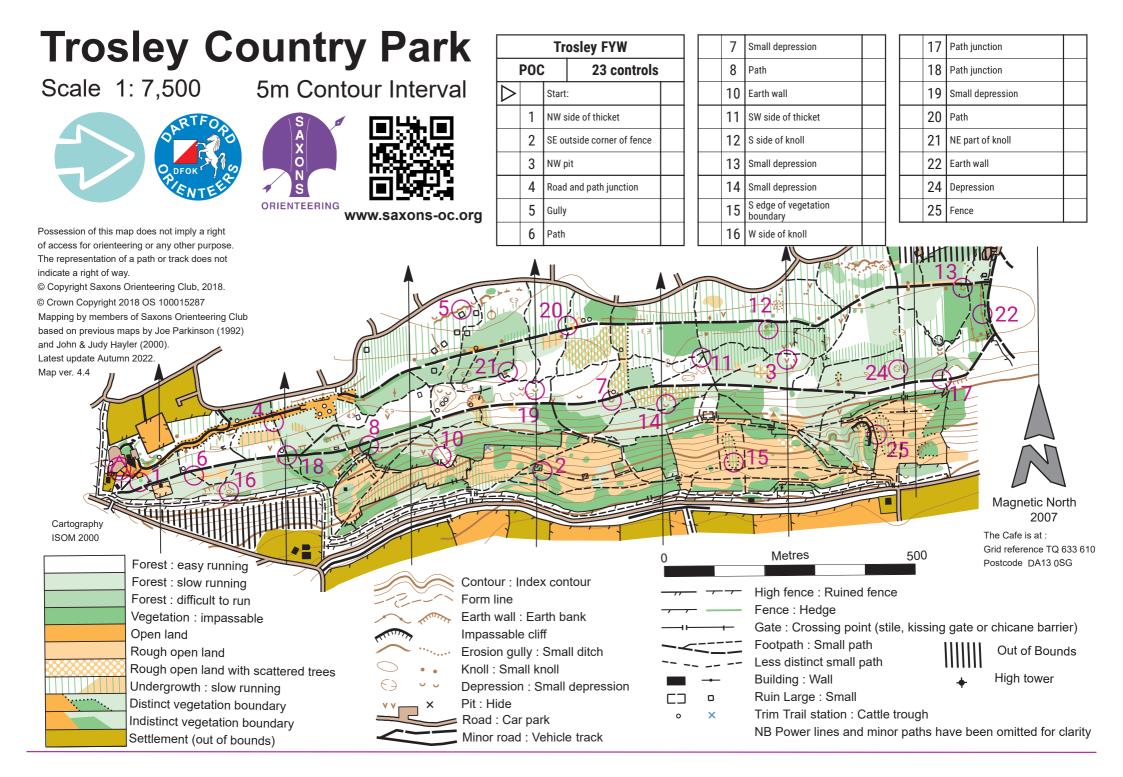

## **Trosley Country Park**

Scale 1: 7,500

5m Contour Interval

|                  | Trosley FYW |  |           |   |   |  |  |                        |  |  |  |  |
|------------------|-------------|--|-----------|---|---|--|--|------------------------|--|--|--|--|
| Short            |             |  | 2.1 km    |   |   |  |  |                        |  |  |  |  |
| $\triangleright$ |             |  |           |   |   |  |  | Start:                 |  |  |  |  |
| 1                | 1           |  |           | / | У |  |  | Road and path junction |  |  |  |  |
| 2                | 2           |  | $\square$ | / | У |  |  | Road and path junction |  |  |  |  |
| 3                | 3           |  | 0         |   |   |  |  | Special item           |  |  |  |  |
| 4                | 4           |  | /         | / | У |  |  | Path junction          |  |  |  |  |
| 5                | 5           |  | /         | / | Х |  |  | Path crossing          |  |  |  |  |

| 6                       | 6  | б • |        |   | $\odot$  |  | NE part of knoll |                          |  |  |  |
|-------------------------|----|-----|--------|---|----------|--|------------------|--------------------------|--|--|--|
| 7                       | 7  |     | 1      | / | $\times$ |  |                  | Path crossing            |  |  |  |
| 8                       | 8  |     | $\cup$ |   |          |  |                  | Small depression         |  |  |  |
| 9                       | 9  |     | 0      |   |          |  |                  | Special item             |  |  |  |
| 10                      | 10 |     | 1      |   |          |  |                  | Path                     |  |  |  |
| 11                      | 11 |     | 1      | / |          |  |                  | Path junction            |  |  |  |
| 12                      | 12 |     | /      |   |          |  |                  | Path                     |  |  |  |
| $\overline{\mathbf{X}}$ |    |     | 150 m  |   |          |  | Ø                | Navigate 150 m to finish |  |  |  |
|                         |    |     |        |   |          |  |                  |                          |  |  |  |

## **Trosley Country Park**

Scale 1: 7,500 5m Contour Interval

Possession of this map does not imply a right of access for orienteering or any other purpose. The representation of a path or track does not

© Copyright Saxons Orienteering Club, 2018. © Crown Copyright 2018 OS 100015287 Mapping by members of Saxons Orienteering Club based on previous maps by Joe Parkinson (1992)

indicate a right of way.

Map ver. 4.4

and John & Judy Hayler (2000). Latest update Autumn 2022.

໌ www.saxons-oc.org

Magnetic North 2007

Cartography

| 2000 |                                      |                                                                                                                                                                                                                                                                                                                                                                                                                                                                                                                                                                                                                                                                                                                                                                                                                                                                                                                                                                                                                                                                                                                                                                                                                                                                                                                                                                                                                                                                                                                                                                                                                                                                                                                                                                                                                                                                                                                                                                                                                                                                                                                                |                               |    | •        | Metres                     | 500               |          | he Cafe is at :<br>Grid reference TQ 633 610 |
|------|--------------------------------------|--------------------------------------------------------------------------------------------------------------------------------------------------------------------------------------------------------------------------------------------------------------------------------------------------------------------------------------------------------------------------------------------------------------------------------------------------------------------------------------------------------------------------------------------------------------------------------------------------------------------------------------------------------------------------------------------------------------------------------------------------------------------------------------------------------------------------------------------------------------------------------------------------------------------------------------------------------------------------------------------------------------------------------------------------------------------------------------------------------------------------------------------------------------------------------------------------------------------------------------------------------------------------------------------------------------------------------------------------------------------------------------------------------------------------------------------------------------------------------------------------------------------------------------------------------------------------------------------------------------------------------------------------------------------------------------------------------------------------------------------------------------------------------------------------------------------------------------------------------------------------------------------------------------------------------------------------------------------------------------------------------------------------------------------------------------------------------------------------------------------------------|-------------------------------|----|----------|----------------------------|-------------------|----------|----------------------------------------------|
|      | Forest : easy running                |                                                                                                                                                                                                                                                                                                                                                                                                                                                                                                                                                                                                                                                                                                                                                                                                                                                                                                                                                                                                                                                                                                                                                                                                                                                                                                                                                                                                                                                                                                                                                                                                                                                                                                                                                                                                                                                                                                                                                                                                                                                                                                                                |                               | 0  |          | Metres                     | 500               | P        | ostcode DA13 0SG                             |
|      | Forest : slow running                |                                                                                                                                                                                                                                                                                                                                                                                                                                                                                                                                                                                                                                                                                                                                                                                                                                                                                                                                                                                                                                                                                                                                                                                                                                                                                                                                                                                                                                                                                                                                                                                                                                                                                                                                                                                                                                                                                                                                                                                                                                                                                                                                | Contour : Index contour       |    |          | High fence : Ruined fen    | ce                |          |                                              |
|      | Forest : difficult to run            |                                                                                                                                                                                                                                                                                                                                                                                                                                                                                                                                                                                                                                                                                                                                                                                                                                                                                                                                                                                                                                                                                                                                                                                                                                                                                                                                                                                                                                                                                                                                                                                                                                                                                                                                                                                                                                                                                                                                                                                                                                                                                                                                | Form line                     |    |          | Fence : Hedge              | 00                |          |                                              |
|      | Vegetation : impassable              | A AMANT                                                                                                                                                                                                                                                                                                                                                                                                                                                                                                                                                                                                                                                                                                                                                                                                                                                                                                                                                                                                                                                                                                                                                                                                                                                                                                                                                                                                                                                                                                                                                                                                                                                                                                                                                                                                                                                                                                                                                                                                                                                                                                                        | Earth wall : Earth bank       |    |          | 0                          |                   |          |                                              |
|      | Open land                            | A THINK AND AND A THINK AND AND A THINK AND AND A THINK AND A THINK AND A THINK AND A THIN | Impassable cliff              |    | — i      | Gate : Crossing point (s   | itile, kissing ga | ate or   | chicane barrier)                             |
|      | Rough open land                      | ~                                                                                                                                                                                                                                                                                                                                                                                                                                                                                                                                                                                                                                                                                                                                                                                                                                                                                                                                                                                                                                                                                                                                                                                                                                                                                                                                                                                                                                                                                                                                                                                                                                                                                                                                                                                                                                                                                                                                                                                                                                                                                                                              | Erosion gully : Small ditch   | -4 |          | Footpath : Small path      |                   |          | Out of Bounds                                |
|      | Rough open land with scattered trees | •••                                                                                                                                                                                                                                                                                                                                                                                                                                                                                                                                                                                                                                                                                                                                                                                                                                                                                                                                                                                                                                                                                                                                                                                                                                                                                                                                                                                                                                                                                                                                                                                                                                                                                                                                                                                                                                                                                                                                                                                                                                                                                                                            | Knoll : Small knoll           |    |          | Less distinct small path   |                   | 1111     | Link town                                    |
|      | Undergrowth : slow running           | ()                                                                                                                                                                                                                                                                                                                                                                                                                                                                                                                                                                                                                                                                                                                                                                                                                                                                                                                                                                                                                                                                                                                                                                                                                                                                                                                                                                                                                                                                                                                                                                                                                                                                                                                                                                                                                                                                                                                                                                                                                                                                                                                             | Depression : Small depression |    | <b>—</b> | Building : Wall            | -                 | <b>+</b> | High tower                                   |
|      | Distinct vegetation boundary         | vv ×                                                                                                                                                                                                                                                                                                                                                                                                                                                                                                                                                                                                                                                                                                                                                                                                                                                                                                                                                                                                                                                                                                                                                                                                                                                                                                                                                                                                                                                                                                                                                                                                                                                                                                                                                                                                                                                                                                                                                                                                                                                                                                                           | Pit : Hide                    |    | 0        | Ruin Large : Small         |                   |          |                                              |
|      | Indistinct vegetation boundary       |                                                                                                                                                                                                                                                                                                                                                                                                                                                                                                                                                                                                                                                                                                                                                                                                                                                                                                                                                                                                                                                                                                                                                                                                                                                                                                                                                                                                                                                                                                                                                                                                                                                                                                                                                                                                                                                                                                                                                                                                                                                                                                                                | Road : Car park               | 0  | ×        | Trim Trail station : Cattl | 0                 |          |                                              |
|      | Settlement (out of bounds)           | $\sim$                                                                                                                                                                                                                                                                                                                                                                                                                                                                                                                                                                                                                                                                                                                                                                                                                                                                                                                                                                                                                                                                                                                                                                                                                                                                                                                                                                                                                                                                                                                                                                                                                                                                                                                                                                                                                                                                                                                                                                                                                                                                                                                         | Minor road : Vehicle track    |    |          | NB Power lines and mir     | nor paths have    | e been   | omitted for clarity                          |