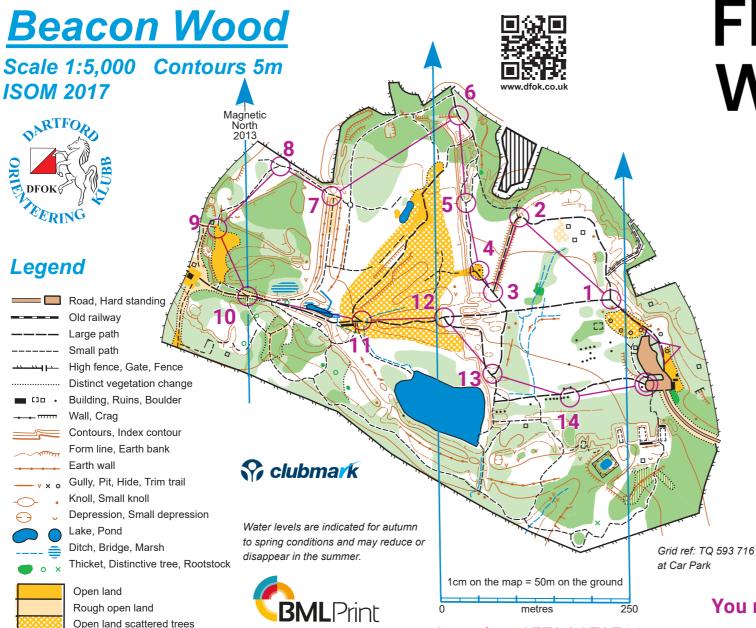

## FINDYUR WAY

|                  | Find Your Way            |                                 |        |  |  |
|------------------|--------------------------|---------------------------------|--------|--|--|
| 5                | Shor                     | t                               | 1.7 km |  |  |
| $\triangleright$ |                          | Start: Parallel logs (exercise) |        |  |  |
| 1                | 1                        | Path Junction                   |        |  |  |
| 2                | 2                        | Path Junction                   |        |  |  |
| 3                | 3                        | Path Junction                   |        |  |  |
| 4                | 4                        | Dedication Stone                |        |  |  |
| 5                | 5                        | Path Junction                   |        |  |  |
| 6                | 6                        | Earth bank, E. End              |        |  |  |
| 7                | 7                        | Earth Wall, N. End              |        |  |  |
| 8                | 8                        | Path Junction                   |        |  |  |
| 9                | 9                        | Path Junction                   |        |  |  |
| 10               | 10                       | Path Junction                   |        |  |  |
| 11               | 11                       | Path Junction                   |        |  |  |
| 12               | 12                       | Path Junction                   |        |  |  |
| 13               | 13                       | Path Junction                   |        |  |  |
| 14               | 14                       | E. Boulder                      |        |  |  |
| Navi             | Navigate 100 m to Finish |                                 |        |  |  |