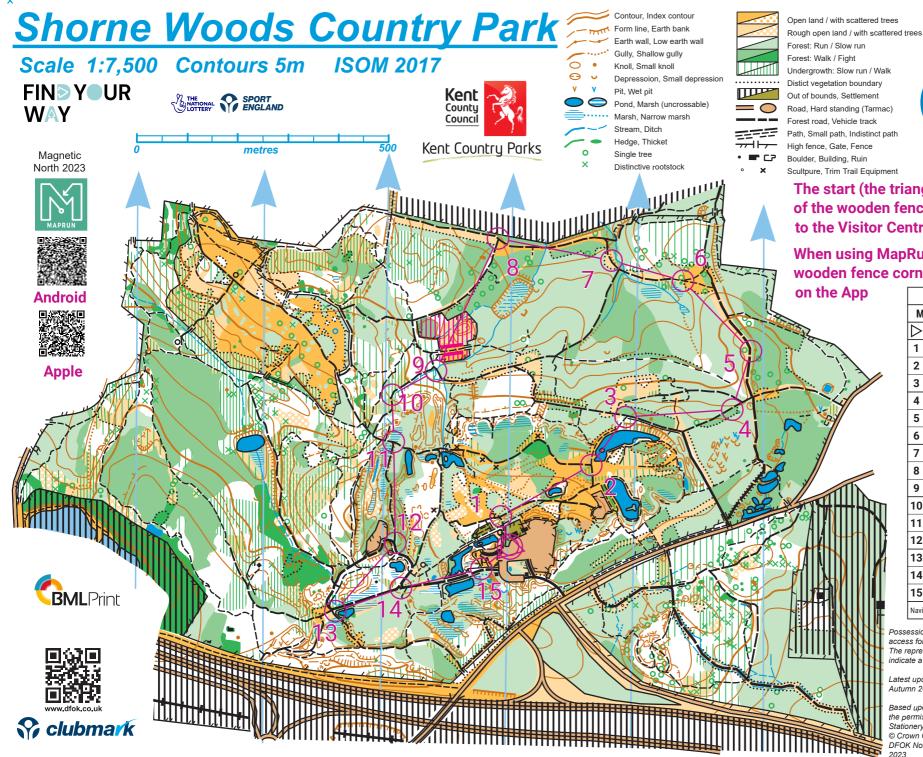

## Medium

**Activity 33873** 

The start (the triangle on the map) is a corner of the wooden fence just beyond the entrance to the Visitor Centre

When using MapRun please return to the wooden fence corner to get a finish bleep