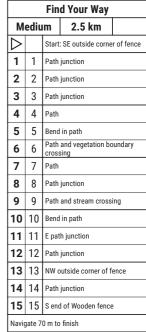

## Medium

**Activity 33873** 

The start (the triangle on the map) is a corner of the wooden fence just beyond the entrance to the Visitor Centre

When using MapRun please return to the wooden fence corner to get a finish bleep