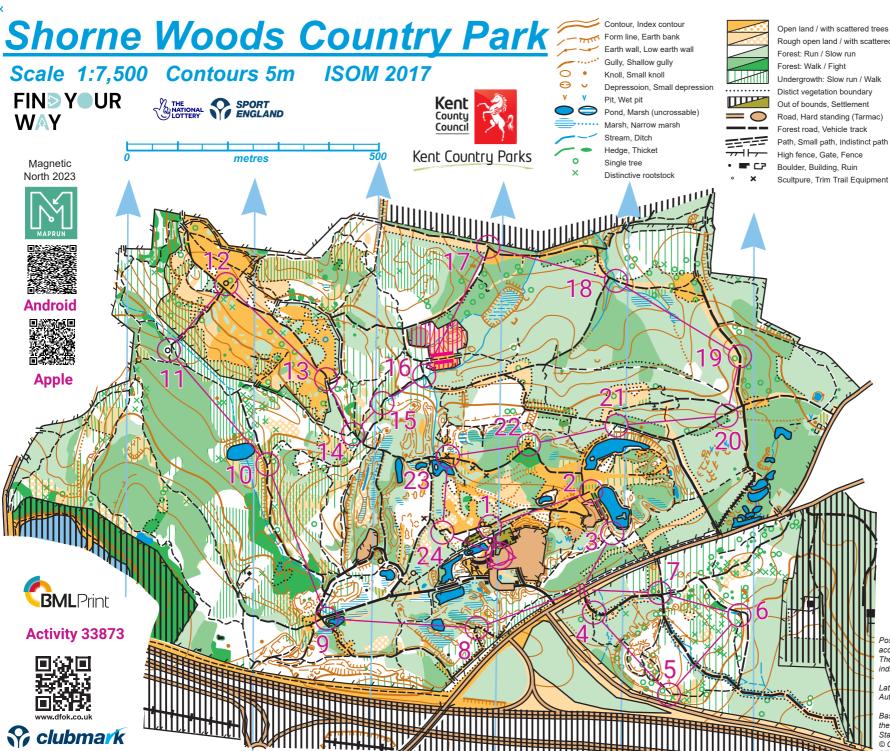

Rough open land / with scattered trees

Scultpure, Trim Trail Equipment

|                  |        | Fin                                      | d Your Way  |
|------------------|--------|------------------------------------------|-------------|
| Long             |        |                                          | 5.0 km      |
| $\triangleright$ |        | Start: path crossing                     |             |
| 1                | 1      | Path junction                            |             |
| 2                | 2      | NW end of hedge                          |             |
| 3                | 3      | Top of hill                              |             |
| Mano             | datory | cross                                    | ing point   |
| Tak              | e ca   | re cr                                    | ossing road |
| 4                | 4      | Path junction                            |             |
| 5                | 5      | Bend in path                             |             |
| 6                | 6      | Sculpture                                |             |
| 7                | 7      | Sculpture                                |             |
| Mano             | datory | cross                                    | ing point   |
| Tak              | e ca   | re cr                                    | ossing road |
| 8                | 8      | Bend in path                             |             |
| 9                | 9      | NW outside corner of fence               |             |
| 10               | 10     | Path junction                            |             |
| 11               | 11     | Trim trail equipment                     |             |
| 12               | 12     | Trim trail equipment                     |             |
| 13               | 13     | N side of Gate                           |             |
| 14               | 14     | NW path junction                         |             |
| 15               | 15     | Bend in path                             |             |
| 16               | 16     | Path and stream crossing                 |             |
| 17               | 17     | Path junction                            |             |
| 18               | 18     | Path and stream crossing                 |             |
| 19               | 19     | Bend in path                             |             |
| 20               | 20     | Path and vegetation boundary<br>junction |             |
| 21               | 21     | Path junction                            |             |
| 22               | 22     | Information board                        |             |
| 23               | 23     | Information board                        |             |
| 24               | 24     | Path junction                            |             |
| Navi             | gate 1 | 20 m t                                   | to finish   |