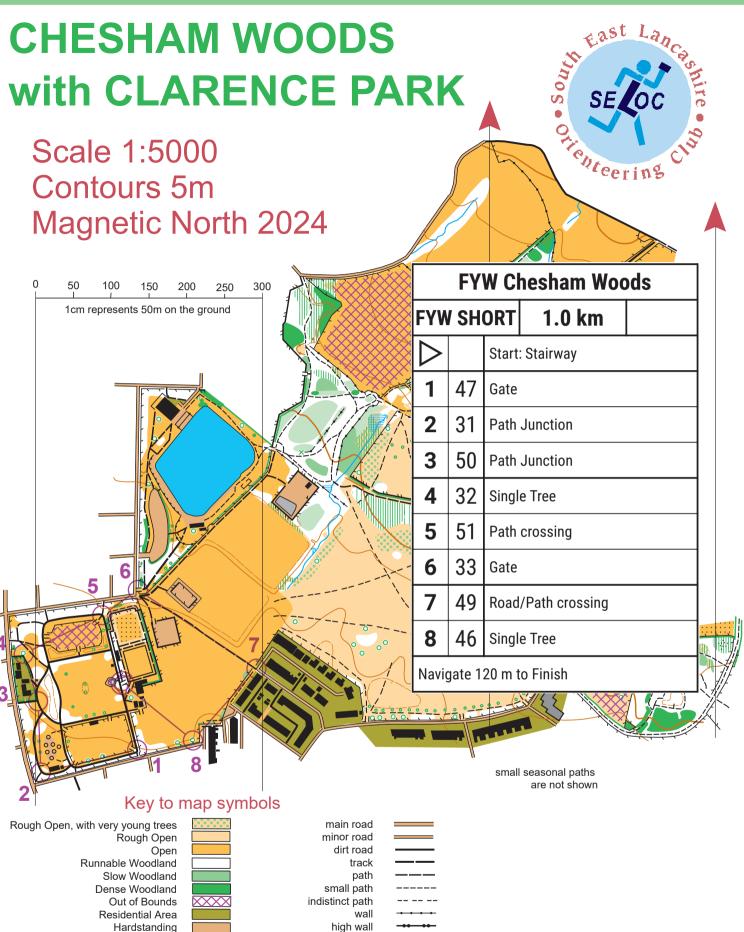

You must complete the course in numerical order.

## Start at the TRIANGLE.

When you are at the numbered circles, wait until it turns from red to green - it may take a few seconds.

When green, move onto the next number until you have reached the finish (the double circle).

When this turns green your course is complete