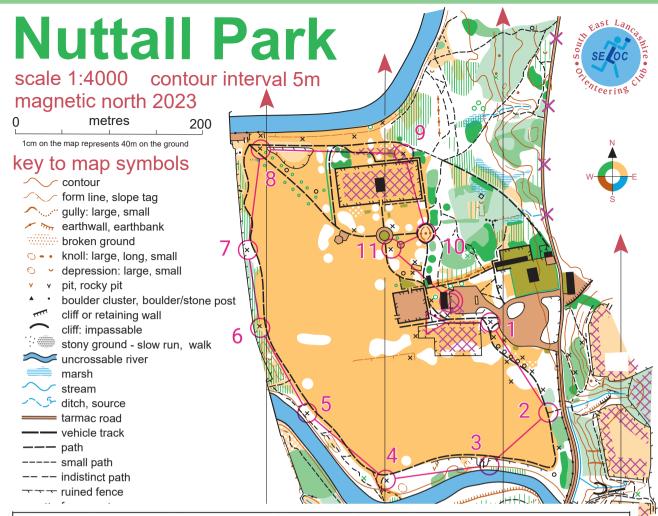

You must complete the course in numerical order.

## Start at the TRIANGLE.

When you are at the numbered circles, wait until it turns from red to green – it may take a few seconds.

When green, move onto the next number until you have reached the finish (the double circle).

When this turns green your course is complete

| . Jugit opon mai coattorea acco |    |                             |        |  |     |  |  |
|---------------------------------|----|-----------------------------|--------|--|-----|--|--|
| FYW Nuttall Park                |    |                             |        |  |     |  |  |
| FYW Short NUTTALL               |    |                             | 1.1 km |  |     |  |  |
| $\triangleright$                |    | Start: Path Junction Cau    |        |  | uti |  |  |
| 1                               | 20 | Bench                       |        |  |     |  |  |
| 2                               | 18 | Path Junction               |        |  |     |  |  |
| 3                               | 14 | Fence, NW. Corner (outside) |        |  |     |  |  |
| 4                               | 15 | Bench                       |        |  |     |  |  |
| 5                               | 1  | Bench                       |        |  |     |  |  |

|    | I THEORY IN THE YEAR OF THE THEORY |    |               |  |  |
|----|------------------------------------|----|---------------|--|--|
|    | 6                                  | 26 | Bench         |  |  |
|    | 7                                  | 25 | Bench         |  |  |
| ia | n <mark>(B</mark> ad               | 4  | Bench         |  |  |
|    | 9                                  | 8  | Bench         |  |  |
|    | 10                                 | 16 | Path Junction |  |  |
|    | 11                                 | 23 | Bench         |  |  |
|    | Navigate 80 m to Finish            |    |               |  |  |