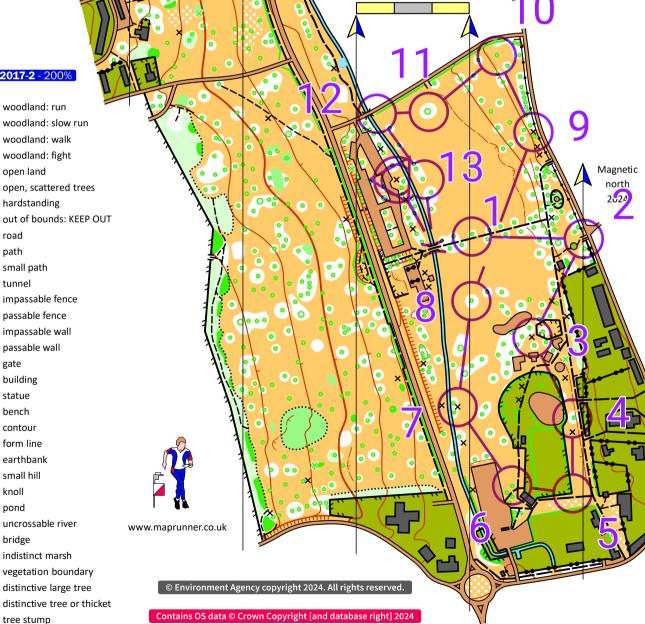

| NЛ | ed | i  | m |
|----|----|----|---|
|    | Cu | IU |   |

| FYW Gadebridge                |    |                             |    |  |
|-------------------------------|----|-----------------------------|----|--|
| Medium                        |    | 1.9                         | km |  |
| $\triangleright$              |    | Start: Bench                |    |  |
| Use Compulsory Crossing Point |    |                             |    |  |
| 1                             | 31 | Single Tree, S. Side        |    |  |
| 2                             | 32 | Crossing Point              |    |  |
| 3                             | 33 | Bench                       |    |  |
| 4                             | 34 | Single Tree, W. Side        |    |  |
| 5                             | 35 | Fence, SE. Corner (outside) |    |  |
| 6                             | 36 | Single Tree, SW. Side       |    |  |

| 7                             | 37 | Bench                 |  |
|-------------------------------|----|-----------------------|--|
| 8                             | 38 | Single Tree, SW. Side |  |
| 9                             | 39 | Bench                 |  |
| 10                            | 40 | Single Tree, S. Side  |  |
| 11                            | 41 | Single Tree, N. Side  |  |
| 12                            | 42 | Hedge, SW. End        |  |
| 13                            | 43 | Single Tree, S. Side  |  |
| Use Compulsory Crossing Point |    |                       |  |
| Navigate 100 m to Finish      |    |                       |  |
|                               |    |                       |  |

## Legend

## Symbols: ISOM 2017-2 - 200%

| • • • • • • •     |
|-------------------|
|                   |
|                   |
|                   |
|                   |
|                   |
|                   |
|                   |
|                   |
|                   |
|                   |
| ت                 |
|                   |
| ÷                 |
|                   |
|                   |
| · · · · ·         |
|                   |
|                   |
|                   |
|                   |
| <del>_,_,_,</del> |
|                   |
|                   |
|                   |
| o                 |
| ×                 |
| ^                 |
| $\sim$            |
|                   |
|                   |
|                   |
|                   |
|                   |
| 0                 |
| •                 |
| •                 |
|                   |
|                   |
|                   |
|                   |
|                   |
|                   |
|                   |
|                   |
| ·····             |
|                   |
| •                 |
| 0                 |
| 0                 |
| •                 |