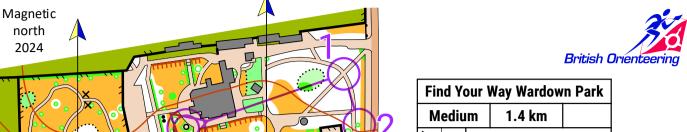

# www.herts-orienteering.club **Wardown Park** Scale 1:3,000, 2.5m contours

# Legend Road Bench Lake Formline Maprunner 50 100 150 metres

Symbols: ISSprOM 2019-2

Surfaced path Small path

Building

Canopy

Statue

Post box

Mile stone

Contour

**Farthbank** 

Trees: runnable

Trees: slow run

Trees: walk Trees: fight

Rough open land

Paved area

Open land

Out of bounds: keep out

Fence: not to be crossed

Fence: crossable

Wall: not to be crossed

Wall: crossable

© Environment Agency copyright 2024. All rights reserved.

Contains OS data © Crown Copyright [and database right] 2024

Surveyed and drawn in April 2024 by Simon Errington. Map version: 2024-04-08. Grid reference: TL 088227. Printed map © 2024, HH. Artwork © 2024 Simon Errington.

Possession of this map does not imply a right of access for orienteering or any other purposes. The representation of a track or path does not indicate a right of way. Please respect all private property.