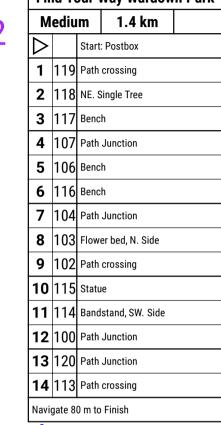

## You've completed your course - what next?

Try one of the other courses on offer at Wardown Park:

Try one of the many other MapRun-enabled courses on offer across the country: