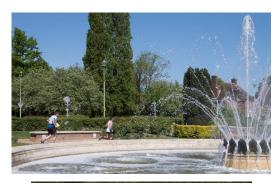

# **Stanborough Park** Scale 1:7,500 5m contours

| Find Your Way Stanborough |                                    |                                                                                                                                                 |                                                                                                                                                                                                                                                                                          |
|---------------------------|------------------------------------|-------------------------------------------------------------------------------------------------------------------------------------------------|------------------------------------------------------------------------------------------------------------------------------------------------------------------------------------------------------------------------------------------------------------------------------------------|
| Medium                    |                                    | 2.8 km                                                                                                                                          |                                                                                                                                                                                                                                                                                          |
|                           | Start:                             |                                                                                                                                                 |                                                                                                                                                                                                                                                                                          |
| 42                        | Bridge, SW. Side                   |                                                                                                                                                 |                                                                                                                                                                                                                                                                                          |
| 41                        | Bench                              |                                                                                                                                                 |                                                                                                                                                                                                                                                                                          |
| 30                        | Bench                              |                                                                                                                                                 |                                                                                                                                                                                                                                                                                          |
| 28                        | Thicket, E. Side                   |                                                                                                                                                 |                                                                                                                                                                                                                                                                                          |
| 26                        | Bench                              |                                                                                                                                                 |                                                                                                                                                                                                                                                                                          |
| 24                        | Bridge, SE. Side                   |                                                                                                                                                 |                                                                                                                                                                                                                                                                                          |
| Comp                      | ılsory                             | Crossing Point                                                                                                                                  |                                                                                                                                                                                                                                                                                          |
| 22                        | Fence, E. Side                     |                                                                                                                                                 |                                                                                                                                                                                                                                                                                          |
| 18                        | Thicket, SW. Side                  |                                                                                                                                                 |                                                                                                                                                                                                                                                                                          |
| 10                        | Fence, NE. End                     |                                                                                                                                                 |                                                                                                                                                                                                                                                                                          |
| 4                         | Path Junction                      |                                                                                                                                                 |                                                                                                                                                                                                                                                                                          |
| 3                         | Bridge, SW. Side                   |                                                                                                                                                 |                                                                                                                                                                                                                                                                                          |
| 2                         | Bench                              |                                                                                                                                                 |                                                                                                                                                                                                                                                                                          |
| Comp                      | ılsory                             | Crossing Point                                                                                                                                  |                                                                                                                                                                                                                                                                                          |
| 24                        | Bridge, SE. Side                   |                                                                                                                                                 |                                                                                                                                                                                                                                                                                          |
| 42                        | Bridge, SW. Side                   |                                                                                                                                                 |                                                                                                                                                                                                                                                                                          |
| gate 7                    | 0 m to                             | Finish                                                                                                                                          |                                                                                                                                                                                                                                                                                          |
|                           | 28 26 24 Comput 3 2 2 Comput 24 42 | Start 42 Bridg 41 Benc 30 Benc 28 Thick 26 Benc 24 Bridg Compulsory 22 Fenc 18 Thick 10 Fenc 4 Path 3 Bridg 2 Benc Compulsory 24 Bridg 42 Bridg | Start:  42 Bridge, SW. Side  41 Bench  30 Bench  28 Thicket, E. Side  26 Bench  24 Bridge, SE. Side  Compulsory Crossing Point  22 Fence, E. Side  18 Thicket, SW. Side  10 Fence, NE. End  4 Path Junction  3 Bridge, SW. Side  2 Bench  Compulsory Crossing Point  24 Bridge, SE. Side |

<sup>\*</sup> Visit some or all the controls, in any order. Start and finish at control 44.