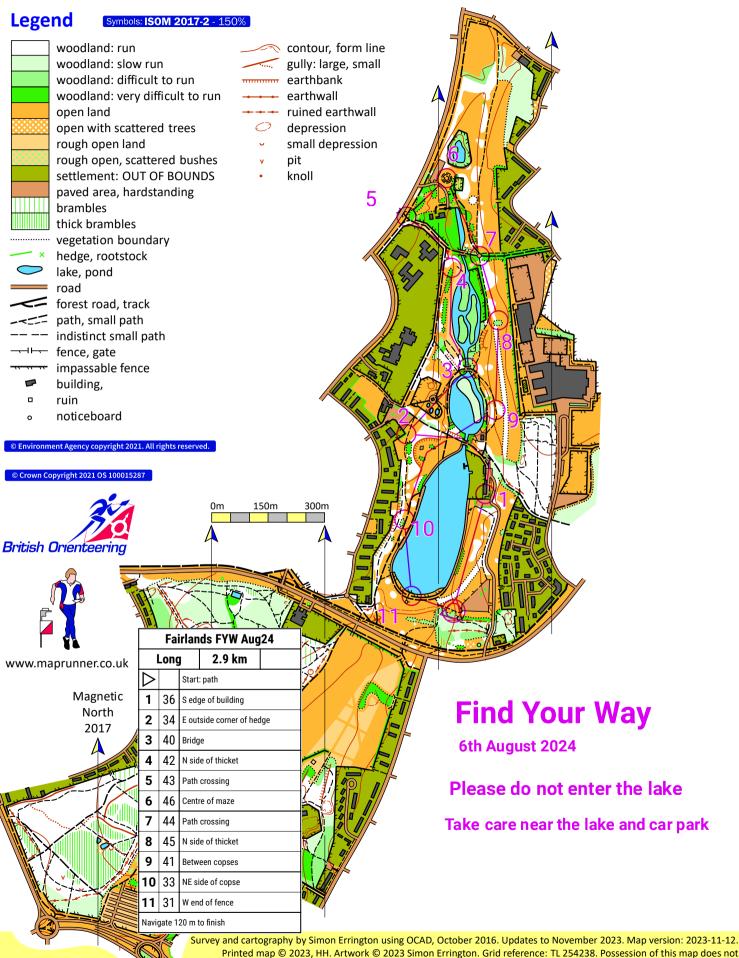

## **Fairlands Valley**

Scale 1:10,000, 5m contours

imply a right of access for orienteering or any other purposes. The representation of a track or path does not indicate a right of way. Please respect all private property. With acknowledgment to earlier orienteering maps by WAOC members.