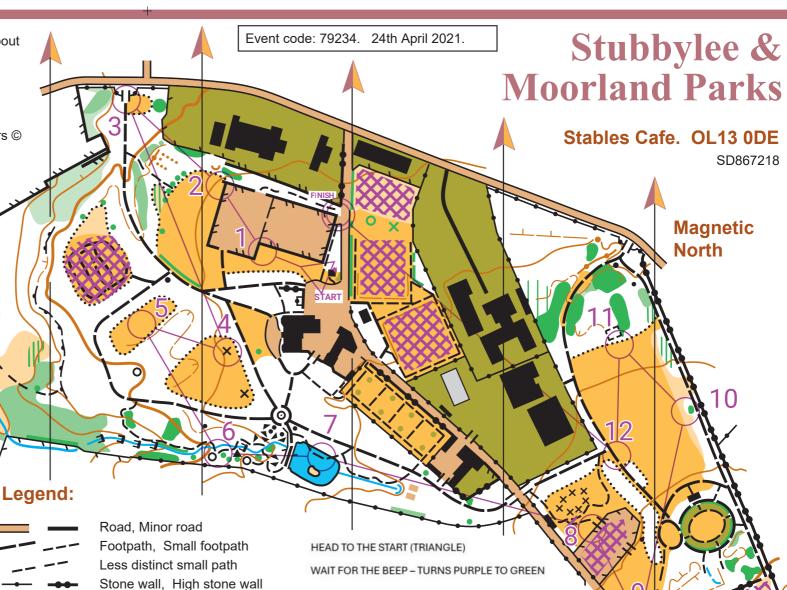

MAKE YOUR WAY TO EACH CONTROL IN NUMERICAL ORDER. WAIT FOR IT TO TURN FROM PURPLE TO GREEN.

Ruined wall, One sided

Building, Small building

Man-made object - circular

Picnic table. Exercise station

Fence, High fence

X

WHEN VISITED ALL CONTROLS MAKE YOUR WAY TO THE FINISH TO STOP YOUR TIME (DOUBLE CIRCLE). WAIT FOR BEEP.

1 on the map = 25m on the ground.

200

150

250m